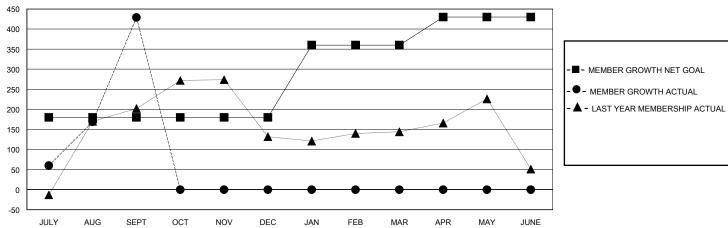

## District 325 H

Results as of: 9/30/2023

| GMT:                  |               | LOC       | CATION NEPAL  |                       |                        | GMT CA                  |                                                    |  |  |
|-----------------------|---------------|-----------|---------------|-----------------------|------------------------|-------------------------|----------------------------------------------------|--|--|
| Clubs                 |               |           |               | Members               |                        |                         |                                                    |  |  |
| RESULTS FOR 2023-2024 |               |           |               | RESULTS FOR 2023-2024 |                        |                         |                                                    |  |  |
| QUARTER               | NEW CLUB GOAL | NEW CLUBS | DROPPED CLUBS | QUARTER MEME          | BER GROWTH NET<br>GOAL | MEMBER GROWTH<br>ACTUAL | DROPPED<br>MEMBERS ACTUAL<br>(including transfers) |  |  |
| JULY/AUG/SEPT         | 10            | 18        | 3             | JULY/AUG/SEPT         | 180                    | 567                     | 129                                                |  |  |
| OCT/NOV/DEC           | 0             | 0         | 0             | OCT/NOV/DEC           | 0                      | 0                       | 0                                                  |  |  |
| JAN/FEB/MAR           | 10            | 0         | 0             | JAN/FEB/MAR           | 180                    | 0                       | 0                                                  |  |  |
| APR/MAY/JUNE          | 5             | 0         | 0             | APR/MAY/JUNE          | 70                     | 0                       | 0                                                  |  |  |

## GOALS AND ACTUAL MEMBERS CUMULATIVE

| DROPPED CLUBS: 3  |     | 55 CLUBS OF 114 ADDED 1 OR MORE<br>NEW MEMBERS | GENDER DISTRIBUTION  MALE 1,771 (68.75%) |              |       |
|-------------------|-----|------------------------------------------------|------------------------------------------|--------------|-------|
| DROPPED MEMBERS   |     |                                                | FEMALE                                   | 805 (31.25%) |       |
| DECEASED          | 0   | CLICK HERE FOR CUMULATIVE                      | TOTAL FAMILY UNIT MEMBERS                |              | 1,083 |
| CLUB CANCELLED 22 |     | MEMBERSHIP DATA                                |                                          |              | 660   |
| OTHER             | 107 |                                                | FAMILY MEMBERS PAYING HALF DUES          |              | 000   |
| TOTAL             | 129 |                                                |                                          |              |       |