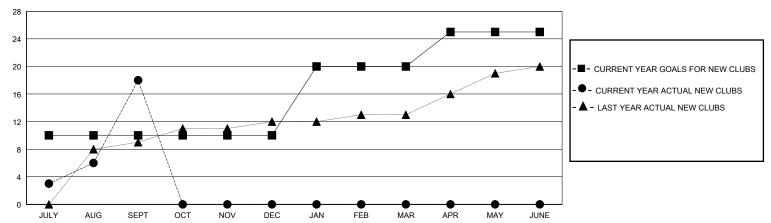

## District 325 H

Results as of: 9/30/2023

| GMT:                  |               | LOC       | CATION NEPAL  |                       |                        | GMT CA                  |                                                    |  |  |
|-----------------------|---------------|-----------|---------------|-----------------------|------------------------|-------------------------|----------------------------------------------------|--|--|
| Clubs                 |               |           |               | Members               |                        |                         |                                                    |  |  |
| RESULTS FOR 2023-2024 |               |           |               | RESULTS FOR 2023-2024 |                        |                         |                                                    |  |  |
| QUARTER               | NEW CLUB GOAL | NEW CLUBS | DROPPED CLUBS | QUARTER MEME          | BER GROWTH NET<br>GOAL | MEMBER GROWTH<br>ACTUAL | DROPPED<br>MEMBERS ACTUAL<br>(including transfers) |  |  |
| JULY/AUG/SEPT         | 10            | 18        | 3             | JULY/AUG/SEPT         | 180                    | 567                     | 129                                                |  |  |
| OCT/NOV/DEC           | 0             | 0         | 0             | OCT/NOV/DEC           | 0                      | 0                       | 0                                                  |  |  |
| JAN/FEB/MAR           | 10            | 0         | 0             | JAN/FEB/MAR           | 180                    | 0                       | 0                                                  |  |  |
| APR/MAY/JUNE          | 5             | 0         | 0             | APR/MAY/JUNE          | 70                     | 0                       | 0                                                  |  |  |

## GOALS AND ACTUAL NEW CLUBS CUMULATIVE